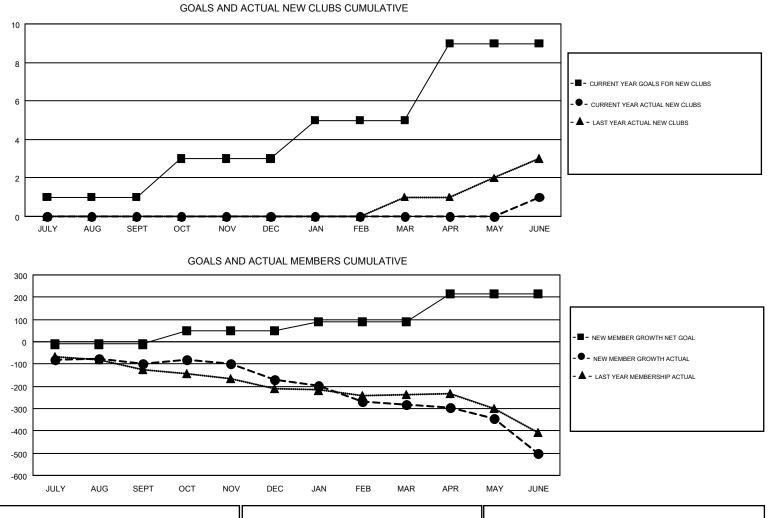

## GMT CA 7

| Clubs<br>RESULTS FOR 2016-2017 |   |   |   | Members<br>RESULTS FOR 2016-2017 |     |     |     |  |
|--------------------------------|---|---|---|----------------------------------|-----|-----|-----|--|
|                                |   |   |   |                                  |     |     |     |  |
| JULY/AUG/SEPT                  | 1 | 0 | 3 | JULY/AUG/SEPT                    | -11 | 192 | 290 |  |
| OCT/NOV/DEC                    | 2 | 0 | 2 | OCT/NOV/DEC                      | 62  | 180 | 254 |  |
| JAN/FEB/MAR                    | 2 | 0 | 2 | JAN/FEB/MAR                      | 37  | 130 | 242 |  |
| APR/MAY/JUNE                   | 4 | 1 | 7 | APR/MAY/JUNE                     | 125 | 306 | 524 |  |